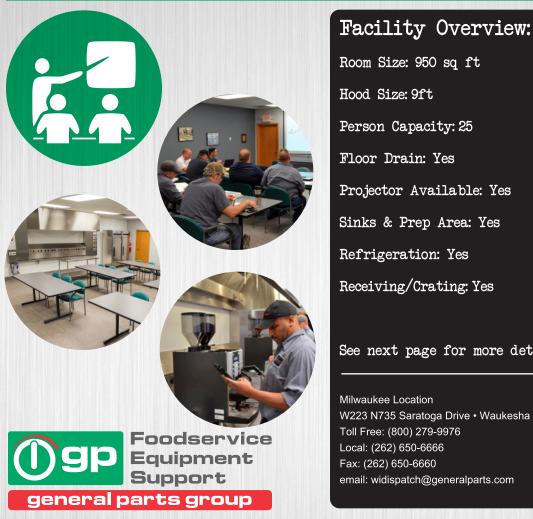

# General Parts Group Training Center Fact Sheet Wisconsin Facility

General Parts Group is pleased to offer its 25 person training room to the Wisconsin foodservice community. This highly flexible environment has a complete Utility Distribution System to accommodate gas, electric and water connections all vented under a 9ft extractor hood. Tables and chairs will be provided as well as a WIFI and a screen for presentation purposes. Best of all, its free of charge. For a fuller technical description of the facilities available see below and Page 2.

# Room Size: 950 sq ft Hood Size: 9ft Person Capacity: 25 Floor Drain: Yes Projector Available: Yes Sinks & Prep Area: Yes Refrigeration: Yes Receiving/Crating: Yes

See next page for more details

Milwaukee Location W223 N735 Saratoga Drive • Waukesha • WI 53186 Toll Free: (800) 279-9976 Local: (262) 650-6666 Fax: (262) 650-6660 email: widispatch@generalparts.com